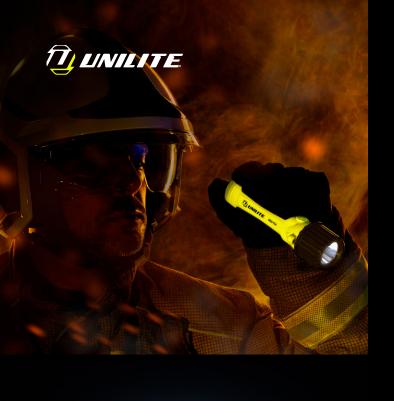

## ATEX-FL4 ZONE O INTRINSICALLY SAFE FLASHLIGHT

- 150 lumen white CREE LED, 6500k
- ATEX Zone O gas compliant
- Safety release valve to release hydrogen gases
- Chemical and corrosion resistant
- Rubberised head & handle for greater durability
- Industrial strength polycarbonate housing
- Detachable pocket clip included for hands free use
- Safety locking battery compartment

- Polycarbonate lens and smooth reflector for long distance beam
- Optional brackets available for helmets
- IP67 dust and waterproof
- 3m submersible

**BATTERY** 4 x 1.5v AA Alkaline Batteries (not inc.)

**WEIGHT** 115g (without batteries) **DIMENSIONS** 174 x 47 x 47mm

LUMEN 150LM | RUNTIME 6-69H | BEAM 235M | IPRATING IP67