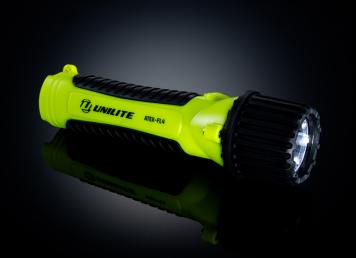

## ATEX-FL4 ZONE O INTRINSICALLY SAFE FLASHLIGHT

- 150 lumen white CREE LED, 6500k
- ATEX Zone O gas compliant
- Safety release valve to release hydrogen gases
- Chemical and corrosion resistant
- Rubberised head & handle for greater durability
- Industrial strength polycarbonate housing
- Detachable pocket clip included for hands free use
- Safety locking battery compartment

- Polycarbonate lens and smooth reflector for long distance beam
- Optional brackets available for helmets
- IP67 dust and waterproof
- 3m submersible

**BATTERY** 4 x 1.5v AA Alkaline Batteries (not inc.)

**WEIGHT** 115g (without batteries) **DIMENSIONS** 174 x 47 x 47mm

LUMEN 150LM | RUNTIME 6-69H | BEAM 235M | IPRATING IP67