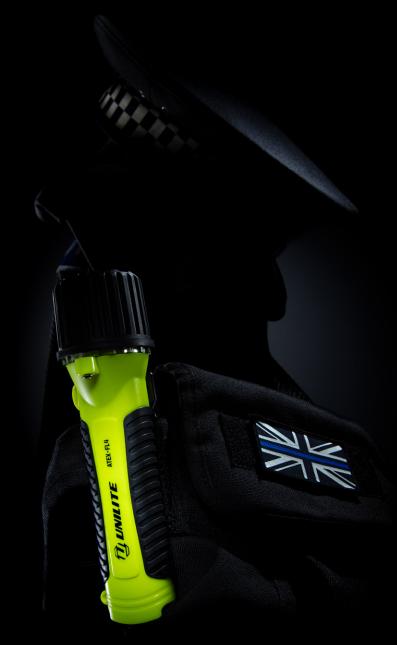

## ATEX-FL4 ZONE O INTRINSICALLY SAFE FLASHLIGHT

- 150 lumen white CREE LED, 6500k
- ATEX Zone O gas compliant
- Safety release valve to release hydrogen gases
- Chemical and corrosion resistant
- Rubberised head & handle for greater durability
- Industrial strength polycarbonate housing
- Detachable pocket clip included for hands free use
- Safety locking battery compartment

- Polycarbonate lens and smooth reflector for long distance beam
- Optional brackets available for helmets
- IP67 dust and waterproof
- 3m submersible

**BATTERY** 4 x 1.5v AA Alkaline Batteries (not inc.)

**WEIGHT** 115g (without batteries) **DIMENSIONS** 174 x 47 x 47mm

LUMEN 150LM | RUNTIME 6-69H | BEAM 235M | IPRATING IP67