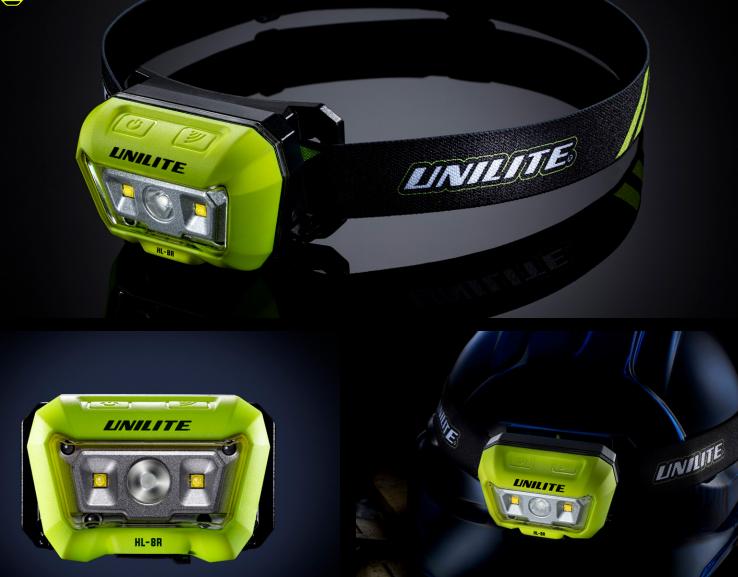

## HL-BR DUAL BEAM SENSOR HEADTORCH

- 475 lumen white SMD LEDs, 6500k
- 2 x Side SMD LEDs for wide flood lighting
- 250 lumen SMD LED for long distance spot beam Fast 1A USB-C rechargeable 2.5 hours charge
- Sensor mode for hands-free operation
- Super tough construction with rubberised coating Im USB-C charging cable included
- IK07 shock resistant
- IP65 dust & water resistant
- 1m impact resistant
- 60° rotational head

BATTERY 3.7v 1500mAh Li-Polymer WEIGHT 111g **DIMENSIONS** headtorch 47.5 x 78.5 x 46mm

- Fully adjustable non-slip silicone lined headband
- Red-to-Green charging indicator light
- time

LUMEN 475LM | RUNTIME 4-35H | BEAM 90M | IP RATING IP65/IK07