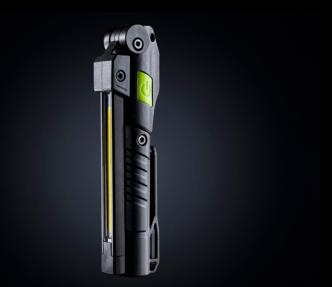

## **IL-175R** FOLDING INSPECTION LIGHT

- 175 lumen white COB LED, 6500k
- Secondary rear 150 lumen white COB LED, 6500k Low battery 3x warning flash reminds when
- Extra top torch 70 lumen SMD LED, 6500k
- Ultra lightweight compact pocket size
- 180° vertical folding head
- Super tough IK07 nylon polymer and aluminium construction
- Useful pocket clip
- Strong magnetic base and dual rear magnets
- **BATTERY** 3.7v 350mAh Li-ion

**WEIGHT** 60g

**DIMENSIONS** folded 111.5 x 19.2 mm extended 225 x 19.2 mm

- High quality 350mAh li-ion battery
- Low battery 3x warning flash reminds wher charging is needed
- Quick 1A USB-C charging 2.5 hours charge time
- 1m high quality USB-C cable included