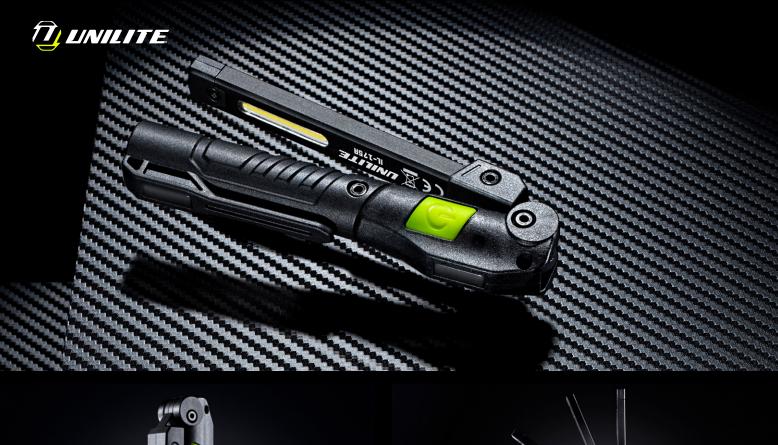

## **IL-175R** FOLDING INSPECTION LIGHT

- 175 lumen white COB LED, 6500k
- Secondary rear 150 lumen white COB LED, 6500k Low battery 3x warning flash reminds when
- Extra top torch 70 lumen SMD LED, 6500k
- Ultra lightweight compact pocket size
- 180° vertical folding head
- Super tough IK07 nylon polymer and aluminium construction
- Useful pocket clip
- Strong magnetic base and dual rear magnets
- **BATTERY** 3.7v 350mAh Li-ion

**WEIGHT** 60g

**DIMENSIONS** folded 111.5 x 19.2 mm extended 225 x 19.2 mm

- High quality 350mAh li-ion battery
- Low battery 3x warning flash reminds wher charging is needed
- Quick 1A USB-C charging 2.5 hours charge time
- 1m high quality USB-C cable included

LUMEN 175LM | RUNTIME 3-6H | BEAM 21M | IP RATING IP20/IK07