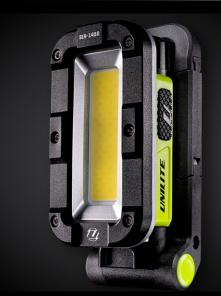

## **SLR-1450** COMPACT WORK LIGHT

- 1450 lumen white COB LED, 6500k
- With 150 lumen 6500k white LED flashlight
- Plus 45 lumen Red and Red flash modes
- Powerful 'LG' 3.7v 5000mAh 21700 Li-ion battery ■
- Super tough copolymer and aluminium construction
- 180° rotating handle/stand with carabiner snap hook
- Strong magnets within the stand
- **BATTERY** 3.7v 5000mAh 21700 Li-ion

WEIGHT 288g

**DIMENSIONS** folded H 122.5 x W 50.5 x D 50.5mm

extended H 219 x W 50.5 x D 50mm

- Glow-in-the-dark strip for extra visibility
- Battery level and charging indicators
- Faster 2A USB-C charging 3 hour charge time
- 1m high quality USB-C cable included
- Battery can be removed so a convenient spare can be kept at hand
- 21700 battery has its own USB-C port so is easily charged out of the lamp

LUMEN 1450LM | RUNTIME 3-90H | BEAM 53M | IP RATING IPX5