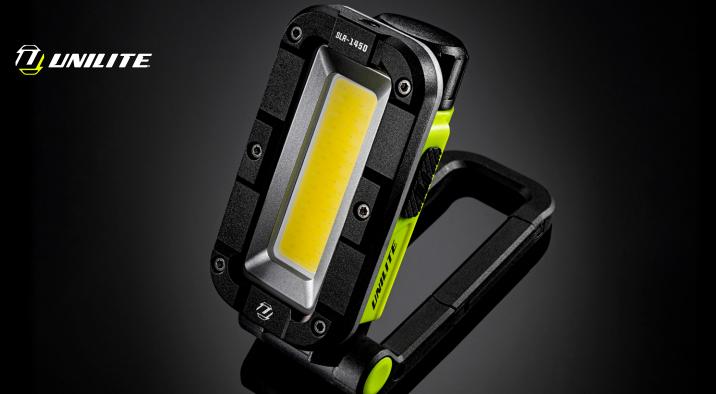

## **SLR-1450** COMPACT WORK LIGHT

- 1450 lumen white COB LED, 6500k
- With 150 lumen 6500k white LED flashlight
- Plus 45 lumen Red and Red flash modes
- Powerful 'LG' 3.7v 5000mAh 21700 Li-ion battery ■
- Super tough copolymer and aluminium construction
- 180° rotating handle/stand with carabiner snap hook
- Strong magnets within the stand
- **BATTERY** 3.7v 5000mAh 21700 Li-ion

WEIGHT 288g

**DIMENSIONS** folded H 122.5 x W 50.5 x D 50.5mm

extended H 219 x W 50.5 x D 50mm

- Glow-in-the-dark strip for extra visibility
- Battery level and charging indicators
- Faster 2A USB-C charging 3 hour charge time
- 1m high quality USB-C cable included
- Battery can be removed so a convenient spare can be kept at hand
- 21700 battery has its own USB-C port so is easily charged out of the lamp

LUMEN 1450LM | RUNTIME 3-90H | BEAM 53M | IP RATING IPX5