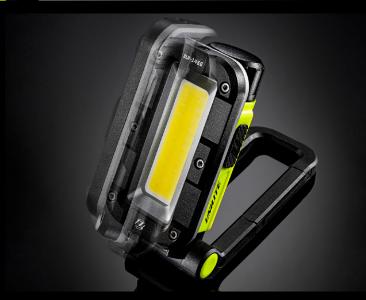

## **SLR-1450** COMPACT WORK LIGHT

- 1450 lumen white COB LED, 6500k
- With 150 lumen 6500k white LED flashlight
- Plus 45 lumen Red and Red flash modes
- Powerful 'LG' 3.7v 5000mAh 21700 Li-ion battery ■
- Super tough copolymer and aluminium construction
- 180° rotating handle/stand with carabiner snap hook
- Strong magnets within the stand
- **BATTERY** 3.7v 5000mAh 21700 Li-ion

WEIGHT 288g

**DIMENSIONS** folded H 122.5 x W 50.5 x D 50.5mm

extended H 219 x W 50.5 x D 50mm

- Glow-in-the-dark strip for extra visibility
- Battery level and charging indicators
- Faster 2A USB-C charging 3 hour charge time
- 1m high quality USB-C cable included
- Battery can be removed so a convenient spare can be kept at hand
- 21700 battery has its own USB-C port so is easily charged out of the lamp

LUMEN 1450LM | RUNTIME 3-90H | BEAM 53M | IP RATING IPX5