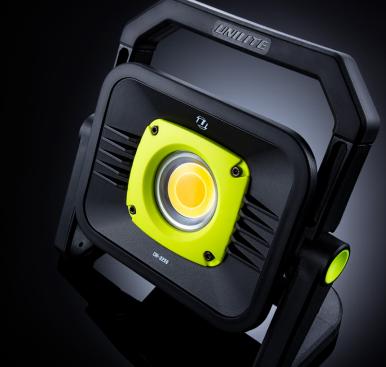

## CRI-3250 | HIGH CRI WORK LIGHT

- 3250 lumen 30W high CRI 96+ COB LED
- Multiple Colour Temperatures CCT range: 2700k - 6500k
- Easy twist switch to change colour temperature
- Memory function remembers last colour used
- Easy twist smooth dimming switch
- Dual power rechargeable and mains
- 2A USB power bank for charging devices
- Super tough nylon & aluminium construction

 BATTERY
 11.1v 5200mAh Li-ion

 WEIGHT
 1500g

 DIMENSIONS
 243 x 236 x 125mm

- Built-in aluminium heat sinks
- Glow-in-the-Dark strip around reflector for extra visibility
- 170° Rotating stand with strong magnets
- Adjustable head to change light angle
- Battery level & charging indicators
- Mains 15V 1.5A multi-country charger/power lead included