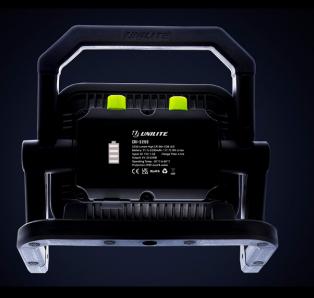

 BATTERY
 11.1v 5200mAh Li-ion

 WEIGHT
 1500g

 DIMENSIONS
 243 x 236 x 125mm

- Built-in aluminium heat sinks
- Glow-in-the-Dark strip around reflector for extra visibility
- 170° Rotating stand with strong magnets
- Adjustable head to change light angle
- Battery level & charging indicators
- Mains 15V 1.5A multi-country charger/power lead included