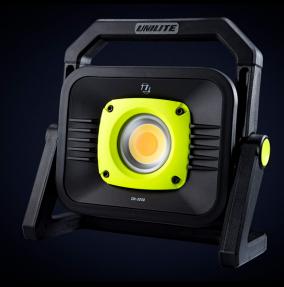

## CRI-3250 | HIGH CRI WORK LIGHT

- 3250 lumen 30W high CRI 96+ COB LED
- Multiple Colour Temperatures CCT range: 2700k - 6500k
- Easy twist switch to change colour temperature
- Memory function remembers last colour used
- Easy twist smooth dimming switch
- Dual power rechargeable and mains
- 2A USB power bank for charging devices
- Super tough nylon & aluminium construction

 BATTERY
 11.1v 5200mAh Li-ion

 WEIGHT
 1500g

 DIMENSIONS
 243 x 236 x 125mm

- Built-in aluminium heat sinks
- Glow-in-the-Dark strip around reflector for extra visibility
- 170° Rotating stand with strong magnets
- Adjustable head to change light angle
- Battery level & charging indicators
- Mains 15V 1.5A multi-country charger/power lead included