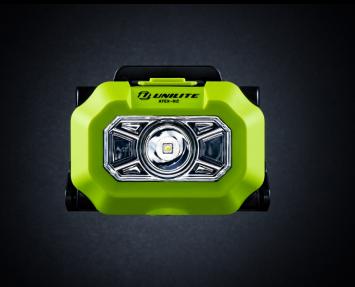

## ATEX-H2 ZONE O INTRINSICALLY SAFE HEADTORCH

- 225 lumen white CREE LED, 6500k
- ATEX Zone 0 gas compliant
- Safety release valve to release hydrogen gases
- Strong ABS housing with durable synthetic rubber coating
- Safety locking battery compartment
- Easy press rubberised switch
- 2 mode light settings
- 90° rotational head

- Silicone lined non-slip headband included
- IP67 dust and waterproof
- 1m submersible

**BATTERY** 3 x 1.5v AAA Alkaline Batteries (not inc.)

**WEIGHT** 130g (without batteries) **DIMENSIONS** headtorch 80 x 50 x 45mm

LUMEN 225LM | RUNTIME 5-12H | BEAM 115M | IP RATING IP67