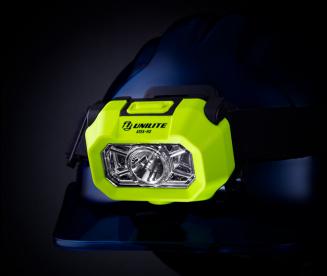

## ATEX-H2 ZONE O INTRINSICALLY SAFE HEADTORCH

- 225 lumen white CREE LED, 6500k
- ATEX Zone 0 gas compliant
- Safety release valve to release hydrogen gases
- Strong ABS housing with durable synthetic rubber coating
- Safety locking battery compartment
- Easy press rubberised switch
- 2 mode light settings
- 90° rotational head

- Silicone lined non-slip headband included
- IP67 dust and waterproof
- 1m submersible

**BATTERY** 3 x 1.5v AAA Alkaline Batteries (not inc.)

**WEIGHT** 130g (without batteries) **DIMENSIONS** headtorch 80 x 50 x 45mm