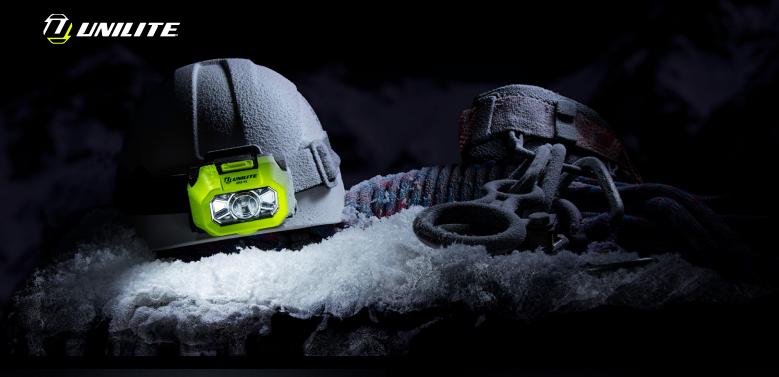

## ATEX-H2 ZONE O INTRINSICALLY SAFE HEADTORCH

- 225 lumen white CREE LED, 6500k
- ATEX Zone 0 gas compliant
- Safety release valve to release hydrogen gases
- Strong ABS housing with durable synthetic rubber coating
- Safety locking battery compartment
- Easy press rubberised switch
- 2 mode light settings
- 90° rotational head

- Silicone lined non-slip headband included
- IP67 dust and waterproof
- 1m submersible

**BATTERY** 3 x 1.5v AAA Alkaline Batteries (not inc.)

**WEIGHT** 130g (without batteries) **DIMENSIONS** headtorch 80 x 50 x 45mm