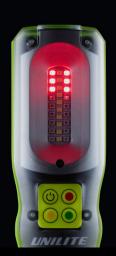

## **IL-SIG1** | SIGNALLING INSPECTION LIGHT

- 1100 lumen white 10W SMD LEDs, 6500k
- Red / Amber / Green SMD LEDs for signalling
- Coloured LEDs have static and 2Hz flashing functions
- 4 Independent switches for easy operation
- Additional 220 lumen white 6500k SMD LED top 1m high quality DC-USB charging cable included torch
- Super tough aluminium & polycarbonate construction
- **BATTERY** 3.7v 4400mAh Li-ion