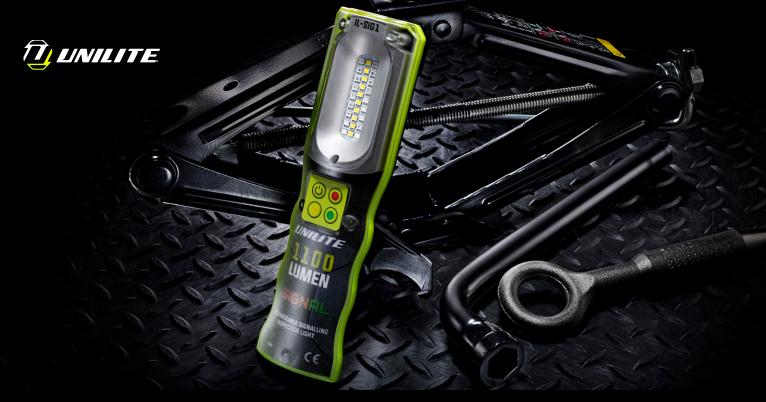

## **IL-SIG1** | SIGNALLING INSPECTION LIGHT

- 1100 lumen white 10W SMD LEDs, 6500k
- Red / Amber / Green SMD LEDs for signalling
- Coloured LEDs have static and 2Hz flashing functions
- 4 Independent switches for easy operation
- Additional 220 lumen white 6500k SMD LED top 1m high quality DC-USB charging cable included torch
- Super tough aluminium & polycarbonate construction
- **BATTERY** 3.7v 4400mAh Li-ion

LUMEN 1100LM | RUNTIME 3.5-30H | BEAM 61M | IP RATING 1P54