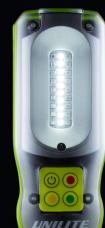

## **IL-SIG1** | SIGNALLING INSPECTION LIGHT

- 1100 lumen white 10W SMD LEDs, 6500k
- Red / Amber / Green SMD LEDs for signalling
- Coloured LEDs have static and 2Hz flashing functions
- 4 Independent switches for easy operation
- Additional 220 lumen white 6500k SMD LED top 1m high quality DC-USB charging cable included torch
- Super tough aluminium & polycarbonate construction
- **BATTERY** 3.7v 4400mAh Li-ion