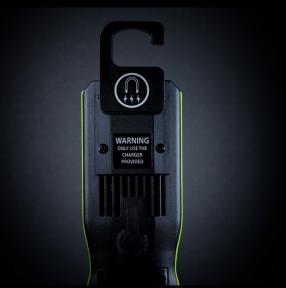

WEIGHT 334g

**DIMENSIONS** 205 x 60 x 42mm

- Built-in aluminium heat sink on the back
- Integral rotating hanging hook with magnets
- Multi-positional fold-out kick stand/hook
- IP54 dust and water resistant
- Red-to-Green charging indicator LED