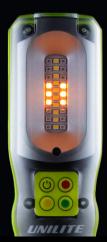

## **IL-SIG1** | SIGNALLING INSPECTION LIGHT

- 1100 lumen white 10W SMD LEDs, 6500k
- Red / Amber / Green SMD LEDs for signalling
- Coloured LEDs have static and 2Hz flashing functions
- 4 Independent switches for easy operation
- Additional 220 lumen white 6500k SMD LED top 1m high quality DC-USB charging cable included torch
- Super tough aluminium & polycarbonate construction
- **BATTERY** 3.7v 4400mAh Li-ion