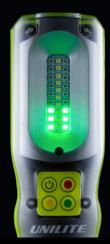

## **IL-SIG1** | SIGNALLING INSPECTION LIGHT

- 1100 lumen white 10W SMD LEDs, 6500k
- Red / Amber / Green SMD LEDs for signalling
- Coloured LEDs have static and 2Hz flashing functions
- 4 Independent switches for easy operation
- Additional 220 lumen white 6500k SMD LED top 1m high quality DC-USB charging cable included torch
- Super tough aluminium & polycarbonate construction
- **BATTERY** 3.7v 4400mAh Li-ion