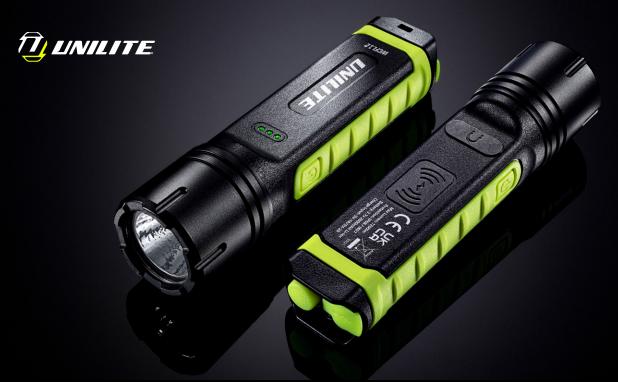

## WCFL12 | WIRELESS FLASHLIGHT

- 1200 lumen white LED, 6500K
- Ultra tough nylon, aluminium & TPR construction
- Multi-faceted reflector for long distance beam
- Dual switches for easy mode selection
- Memory switch remembers last mode used
- Press & hold for 2 seconds for Strobe mode
- IP68 dust & water proof 1m submersible
- IK07 super tough shock resistant construction
- 2m drop resistant

**BATTERY** 3.7v 2600mAh Li-ion

WEIGHT 215g

**DIMENSIONS** Ø41 x 159mm

- Built-in USB-C charging port with protective cover
- 3 Battery level and charging indicators
- 2A direct USB-C charging fast 4 hours charge time
- 1m USB-C charging cable included
- Can be wirelessly charged with Unilite WCSGL or WCDBL wireless charging pads