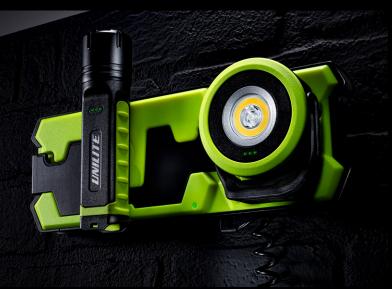

**BATTERY** 3.7v 2600mAh Li-ion

WEIGHT 215g

**DIMENSIONS** Ø41 x 159mm

- Built-in USB-C charging port with protective cover
- 3 Battery level and charging indicators
- 2A direct USB-C charging fast 4 hours charge time
- 1m USB-C charging cable included
- Can be wirelessly charged with Unilite WCSGL or WCDBL wireless charging pads