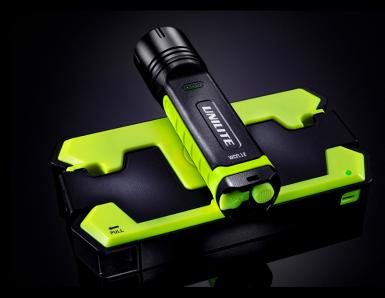

**BATTERY** 3.7v 2600mAh Li-ion

WEIGHT 215g

**DIMENSIONS** Ø41 x 159mm

- Built-in USB-C charging port with protective cover
- 3 Battery level and charging indicators
- 2A direct USB-C charging fast 4 hours charge time
- 1m USB-C charging cable included
- Can be wirelessly charged with Unilite WCSGL or WCDBL wireless charging pads