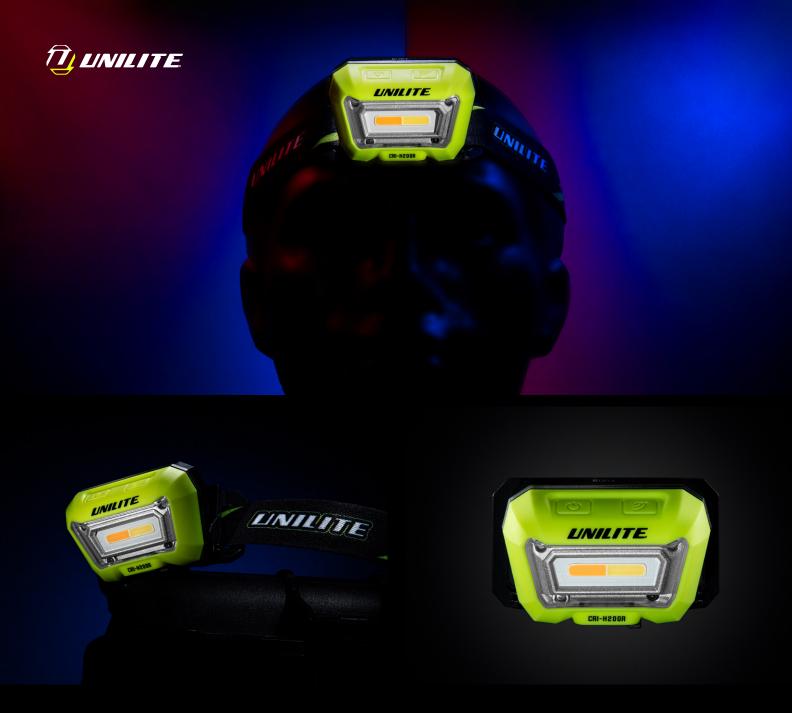

## CRI-H200R HIGH CRI SENSOR HEADTORCH

- 200 lumen high CRI 96+ COB LED
- 3 Colour Temperatures CCT range: 2500K / 4500K / 6500K
- Sensor mode for hands-free operation
- Super tough construction with rubberised coating 1m USB-C charging cable included
- 60° rotational head
- Fully adjustable non-slip silicone headband included
- IP65 dust & water resistant
- **BATTERY** 3.7v 1500mAh Li-Polymer

**WEIGHT** 110g

**DIMENSIONS** headtorch 48 x 79 x 46mm

- IK07 Shock resistant
- Red-to-Green charging indicator
- Now faster 1A USB-C charging quick 2.5 hours charge time

LUMEN 200LM | RUNTIME 3H | BEAM 27M | IP RATING IP65/IK07