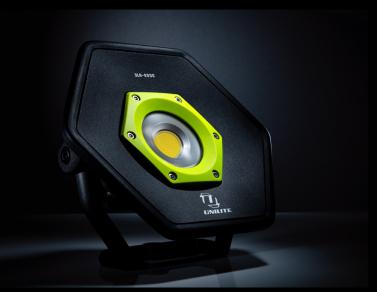

## SLR-6000 DUAL POWER WORK LIGHT

- 6000 lumen 65W white COB LED, 6500k
- Dual Power rechargeable battery and mains powered (note: mains power only works on medium & low modes)
- 1A USB Powerbank for charging devices
- Super tough IK07 aluminium & TPR construction
- Built-in aluminium heat sink
- 180° Vertical adjustable stand/handle
- IP65 dust & water resistant

BATTERY 11.1v 5200mAh Li-ion

WEIGHT 1355g

**DIMENSIONS** 266 x 237 x 59mm

- Tripod & magnet mountable via hole in stand
- Powerful 11.1v 5200mAh integrated li-ion battery
- Battery level and charging indicators
- Mains 15V 1.5A multi-country charger/power lead included
- Quick 4 hour charge time
- Magnet attachment and tripods available to purchase separately

LUMEN 6000LM | RUNTIME 1-6H | BEAM 89M | IP RATING IP65/IK07