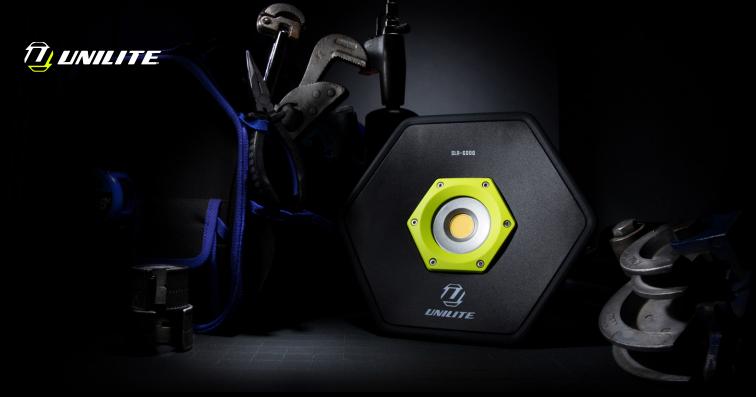

## SLR-6000 DUAL POWER WORK LIGHT

- 6000 lumen 65W white COB LED, 6500k
- Dual Power rechargeable battery and mains powered (note: mains power only works on medium & low modes)
- 1A USB Powerbank for charging devices
- Super tough IK07 aluminium & TPR construction
- Built-in aluminium heat sink
- 180° Vertical adjustable stand/handle
- IP65 dust & water resistant

BATTERY 11.1v 5200mAh Li-ion

WEIGHT 1355g

**DIMENSIONS** 266 x 237 x 59mm

- Tripod & magnet mountable via hole in stand
- Powerful 11.1v 5200mAh integrated li-ion battery
- Battery level and charging indicators
- Mains 15V 1.5A multi-country charger/power lead included
- Quick 4 hour charge time
- Magnet attachment and tripods available to purchase separately

LUMEN 6000LM | RUNTIME 1-6H | BEAM 89M | IP RATING IP65/IK07