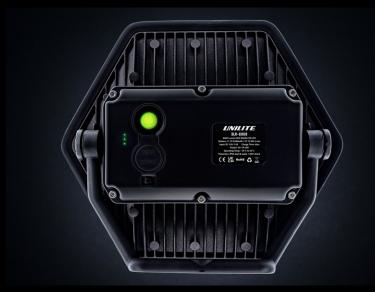

BATTERY 11.1v 5200mAh Li-ion

WEIGHT 1355g

**DIMENSIONS** 266 x 237 x 59mm

- Tripod & magnet mountable via hole in stand
- Powerful 11.1v 5200mAh integrated li-ion battery
- Battery level and charging indicators
- Mains 15V 1.5A multi-country charger/power lead included
- Quick 4 hour charge time
- Magnet attachment and tripods available to purchase separately