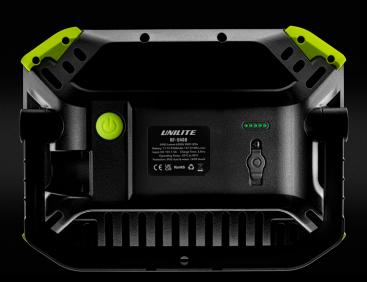

**BATTERY** 11.1v 5200mAh Li-ion **WEIGHT** 1.45kg

**DIMENSIONS** W 273 x H 205 x D 81mm

- Memory switch remembers last mode used
- IP65 dust & water resistant
- IKO9 shock proof and 2m drop resistant
- 5 x Battery level and charging indicators
- 15V 1.5A mains charger included with multicountry adaptors
- Quick 3½ hour charge time
- Magnet attachment and tripods available (not included)