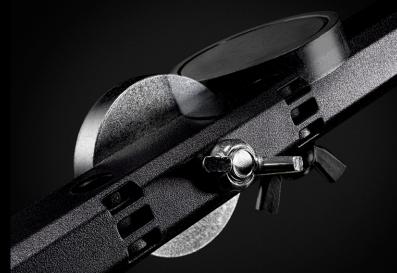

## RF-5400 SUPER TOUGH WORK LIGHT

- Ultra bright 5400 lumen 50W 6500K SMD LEDs
- Top quality LEDs with up to 100,000 hour lifespan
- Dual Power rechargeable and mains powered
- Super tough heavy duty nylon construction
- Low profile design for easy storage & transport
- Glare-free milky lens for extensive light spread
- Intelligent heat dissipating design
- 180° adjustable stand/handle with holes for tripod/magnet
- ti ipody magnet

**BATTERY** 11.1v 5200mAh Li-ion **WEIGHT** 1.45kg

**DIMENSIONS** W 273 x H 205 x D 81mm

- Memory switch remembers last mode used
- IP65 dust & water resistant
- IKO9 shock proof and 2m drop resistant
- 5 x Battery level and charging indicators
- 15V 1.5A mains charger included with multicountry adaptors
- Quick 3½ hour charge time
- Magnet attachment and tripods available (not included)