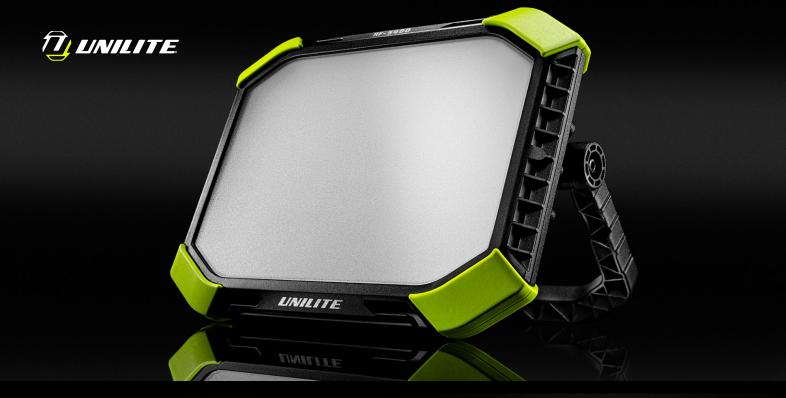

## RF-5400 SUPER TOUGH WORK LIGHT

- Ultra bright 5400 lumen 50W 6500K SMD LEDs
- Top quality LEDs with up to 100,000 hour lifespan
- Dual Power rechargeable and mains powered
- Super tough heavy duty nylon construction
- Low profile design for easy storage & transport
- Glare-free milky lens for extensive light spread
- Intelligent heat dissipating design
- 180° adjustable stand/handle with holes for tripod/magnet
- ti ipody magnet

**BATTERY** 11.1v 5200mAh Li-ion **WEIGHT** 1.45kg

**DIMENSIONS** W 273 x H 205 x D 81mm

- Memory switch remembers last mode used
- IP65 dust & water resistant
- IKO9 shock proof and 2m drop resistant
- 5 x Battery level and charging indicators
- 15V 1.5A mains charger included with multicountry adaptors
- Quick 3½ hour charge time
- Magnet attachment and tripods available (not included)

LUMEN 5400LM | RUNTIME 2-16H | BEAM 56M | IP RATING IP65/IK09