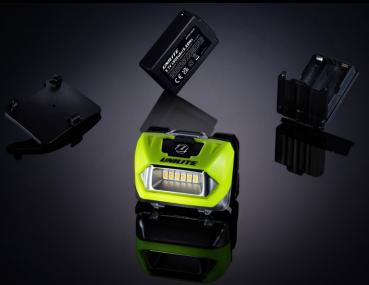

- 3 x AAA battery cartridge included
- Battery level & charging indicator
- lacktriangledown 1A USB-C charging 4 hour charge time
- 1m USB-C charging cable included

**BATTERY** 3.7v 1800mAh Li-Polymer (inc.) / 3 x AAA Battery Cartridge (batteries not included)