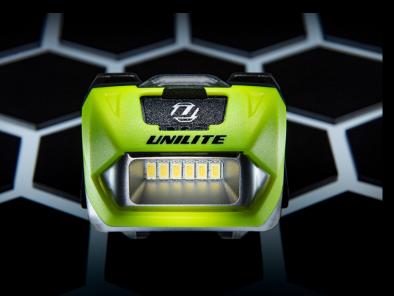

## PS-HDLGR DUAL POWER HELMET HEADTORCH

- 350 lumen white SMD LEDs, 6500k
- Network Rail Approved
- Dual power runs off rechargeable lithium battery or 3 x AAA alkaline batteries
- 3M VHB adhesive helmet mount (included)
- Easy push micro switch
- Anti-dazzle retractable light shield
- 45° rotational head
- Fully adjustable non-slip silicone headband