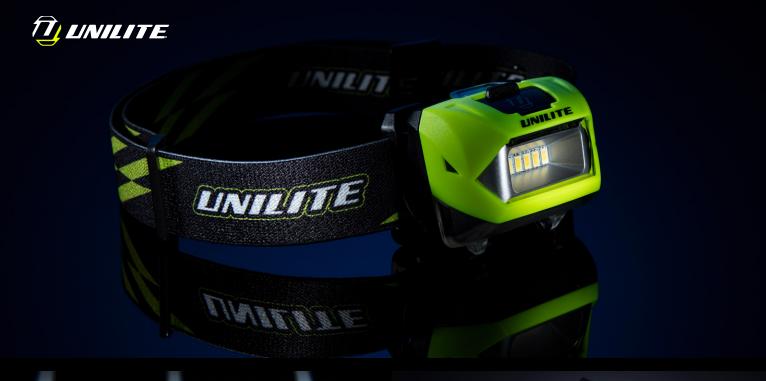

## PS-HDLGR DUAL POWER HELMET HEADTORCH

- 350 lumen white SMD LEDs, 6500k
- Network Rail Approved
- Dual power runs off rechargeable lithium battery or 3 x AAA alkaline batteries
- 3M VHB adhesive helmet mount (included)
- Easy push micro switch
- Anti-dazzle retractable light shield
- 45° rotational head
- Fully adjustable non-slip silicone headband