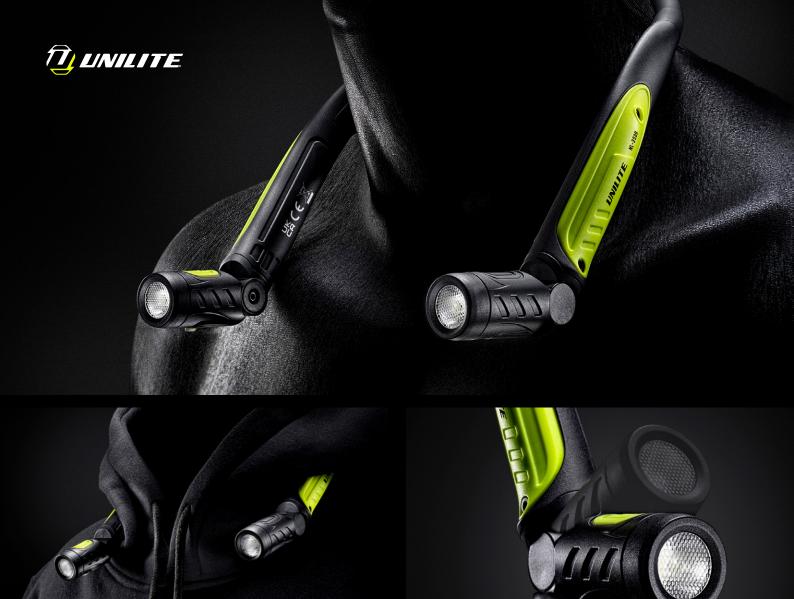

## NL-350R | RECHARGEABLE NECK LIGHT

- High quality 350 lumen 6500k white SMD LEDs
- Super lightweight, adjustable and comfortable
- 2 light heads can be adjusted independently
- Super tough polycarbonate & ABS construction
- Up to 120° wider lighting angle
- IK07 Shock proof 2m drop resistant
- IP54 Dust & water resistant
- Circuit protection prevents battery from overcharging or over-discharging
- **BATTERY** 3.7v 700mAh Li-ion

WEIGHT 140g

**DIMENSIONS** 230 x 150 x 23mm

- High quality 3.7v 700mAh Li-ion battery
- 3 colour LED battery level indicator
- Charging indicator Green flash: Charging / Green: Fully Charged
- Low battery power warning
- USB-C charging cable included quick 2½ hour charge time

LUMEN 350LM | RUNTIME 2-10H | BEAM 45M | IP RATING IP54/IK07