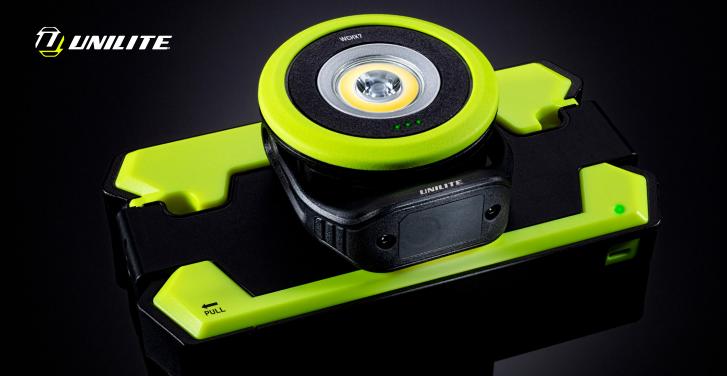

## WCHX7 WIRELESS COMPACT WORK LIGHT

- 700 lumen white COB LED, 6500K
- Additional 275 lumen SMD LED spot beam, 6500K
- Ultra tough nylon, aluminium & TPR construction
- 180° Rotating stand with super strong magnetic
- baseIP65 dust & water resistant
- IK07 super tough shock resistant construction
- 2m drop resistant

 BATTERY
 3.7v 2600mAh Li-ion

 WEIGHT
 218g

 DIMENSIONS
 97 x 83 x 39mm

- Built-in USB-C charging port with protective cover
- 3 Battery level and charging indicators
- 2A direct USB-C charging fast 4 hours charge time
- Im USB-C charging cable included
- Can be wirelessly charged with Unilite WCSGL or WCDBL wireless charging pads