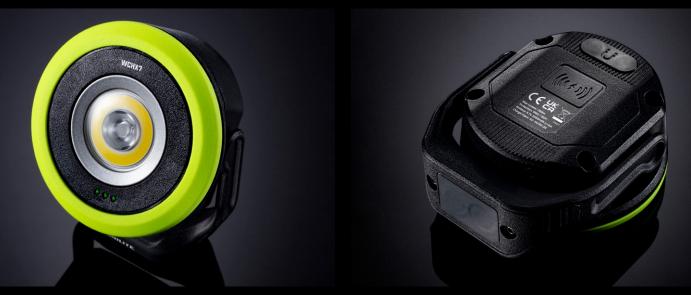

## WCHX7 WIRELESS COMPACT WORK LIGHT

- 700 lumen white COB LED, 6500K
- Additional 275 lumen SMD LED spot beam, 6500K
- Ultra tough nylon, aluminium & TPR construction
- 180° Rotating stand with super strong magnetic
- baseIP65 dust & water resistant
- IK07 super tough shock resistant construction
- 2m drop resistant

 BATTERY
 3.7v 2600mAh Li-ion

 WEIGHT
 218g

 DIMENSIONS
 97 x 83 x 39mm

- Built-in USB-C charging port with protective cover
- 3 Battery level and charging indicators
- 2A direct USB-C charging fast 4 hours charge time
- Im USB-C charging cable included
- Can be wirelessly charged with Unilite WCSGL or WCDBL wireless charging pads