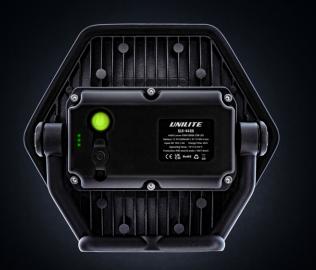

**BATTERY** 11.1v 5200mAh Li-ion

WEIGHT 1150g

**DIMENSIONS** 225 x 220 x 70mm

- Battery level and charging indicators
- Mains 15V 1.5A multi-country charger/power lead included
- Quick 4 hour charge time
- Magnet attachment and tripods available to purchase separately