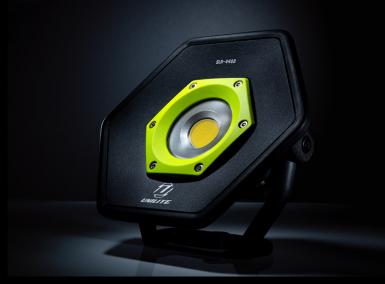

## SLR-4400 DUAL POWER WORK LIGHT

- 4400 lumen 50W white COB LED, 6500k
- Dual Power rechargeable battery and mains powered
- Super tough IK07 aluminium & TPR construction
- Built-in aluminium heat sink
- 180° Vertical adjustable stand/handle
- Tripod & magnet mountable via hole in stand
- IP65 dust & water resistant
- Powerful 11.1v 5200mAh integrated li-ion battery

**BATTERY** 11.1v 5200mAh Li-ion

WEIGHT 1150g

**DIMENSIONS** 225 x 220 x 70mm

- Battery level and charging indicators
- Mains 15V 1.5A multi-country charger/power lead included
- Quick 4 hour charge time
- Magnet attachment and tripods available to purchase separately