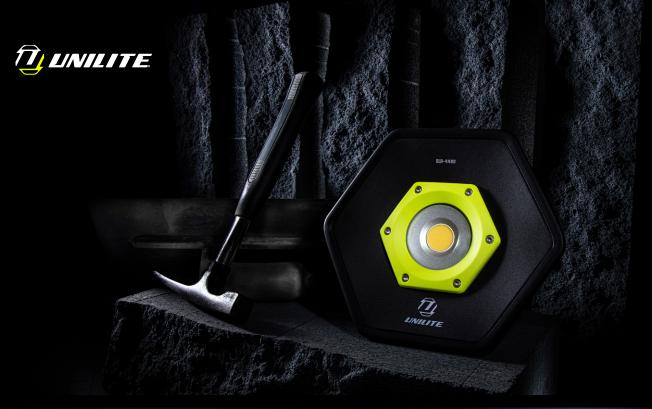

## SLR-4400 DUAL POWER WORK LIGHT

- 4400 lumen 50W white COB LED, 6500k
- Dual Power rechargeable battery and mains powered
- Super tough IK07 aluminium & TPR construction
- Built-in aluminium heat sink
- 180° Vertical adjustable stand/handle
- Tripod & magnet mountable via hole in stand
- IP65 dust & water resistant
- Powerful 11.1v 5200mAh integrated li-ion battery

**BATTERY** 11.1v 5200mAh Li-ion

WEIGHT 1150g

**DIMENSIONS** 225 x 220 x 70mm

- Battery level and charging indicators
- Mains 15V 1.5A multi-country charger/power lead included
- Quick 4 hour charge time
- Magnet attachment and tripods available to purchase separately