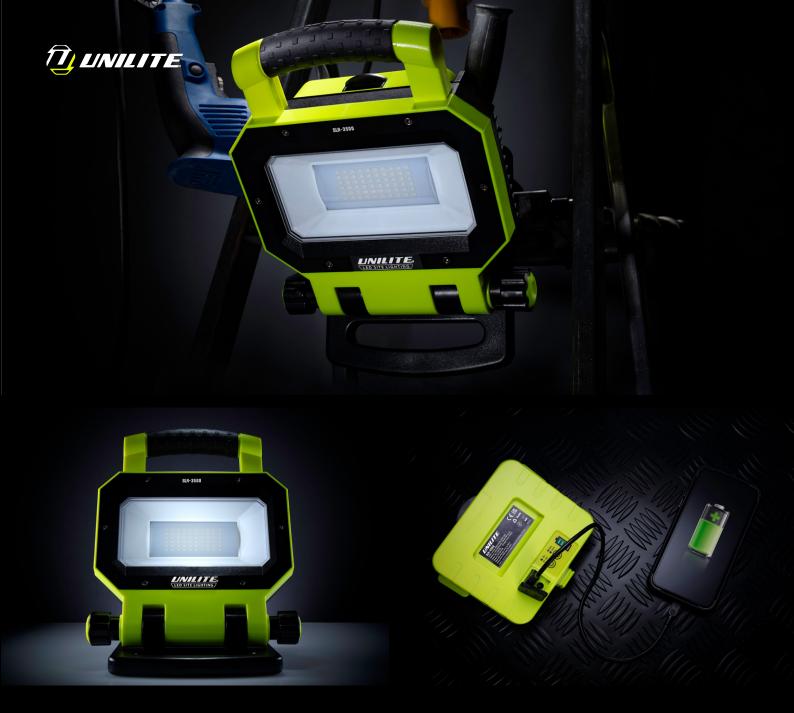

## **SLR-3500** | RECHARGEABLE WORK LIGHT

- 3500 lumen 30W white SMD LEDs, 6500k
- Powerful 7.4v 6600mAh Li-ion battery
- Removable battery with powerful 2A USB power bank
- With battery level and charging indicators
- Tough aluminium & polycarbonate construction
- Glow-in-the-Dark strip around reflector for extra visibility
- Built-in aluminium heat sink

**BATTERY** 7.4v 6600mAh Li-ion Battery Pack

WEIGHT 1880g

**DIMENSIONS** 215 x 192 x 285mm

- Anti-slip rubber grip handle
- Adjustable head to change light angle
- Acrylic LED diffuser for even light dispersion
- Super strong magnetic base
- Mains multi-country 12V 2A charger/power lead included
- 4-5 hours charge time

LUMEN 3500LM | RUNTIME 3-6H | BEAM 31M | IP RATING IP54