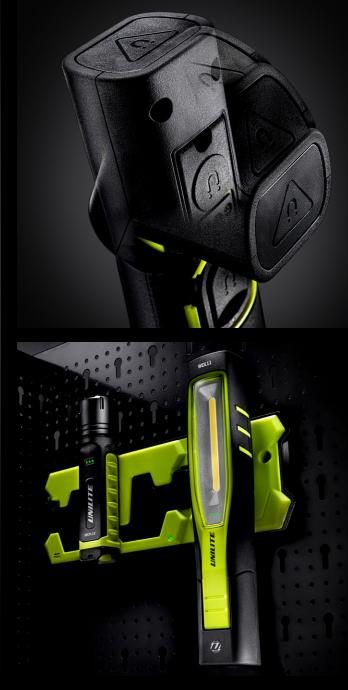

## WCIL11 WIRELESS INSPECTION LIGHT

- 1100 lumen white COB LED, 6500K
- Additional 220 lumen SMD LED top torch, 6500K 2m drop resistant
- Ultra tough nylon & TPR construction
- Easy press moulded rear switch
- Memory switch remembers last mode used
- 3 Super strong magnets on the back
- 180° Rotating handle with super strong magnet
- 2 x 360° rotating hanging hooks
- IK07 super tough shock resistant construction

BATTERY 3.7v 3350mAh Li-ion WEIGHT 396g **DIMENSIONS** 260 x 53 x 39.3mm

- IP65 dust & water resistant
- Built-in USB-C charging port with cover
- 3 Battery level and charging indicators
- 2A direct USB-C charging 4.5 hour charge time
- Im USB-C charging cable included
- Can be wirelessly charged with Unilite WCSGL or WCDBL wireless charging pads