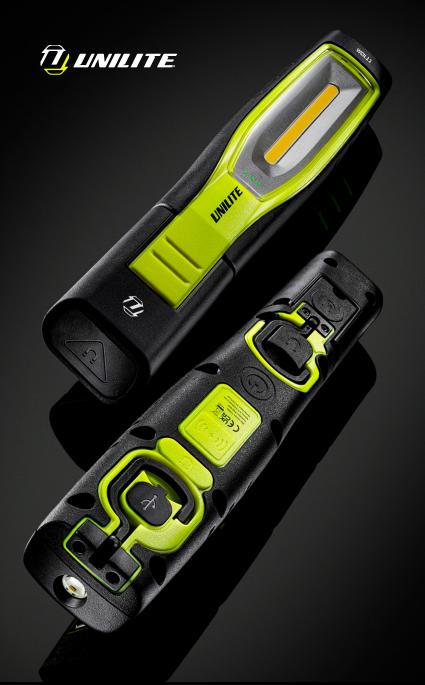

## WCIL11 WIRELESS INSPECTION LIGHT

- 1100 lumen white COB LED, 6500K
- Additional 220 lumen SMD LED top torch, 6500K 2m drop resistant
- Ultra tough nylon & TPR construction
- Easy press moulded rear switch
- Memory switch remembers last mode used
- 3 Super strong magnets on the back
- 180° Rotating handle with super strong magnet
- 2 x 360° rotating hanging hooks
- IK07 super tough shock resistant construction

BATTERY 3.7v 3350mAh Li-ion WEIGHT 396g **DIMENSIONS** 260 x 53 x 39.3mm

- IP65 dust & water resistant
- Built-in USB-C charging port with cover
- 3 Battery level and charging indicators
- 2A direct USB-C charging 4.5 hour charge time
- Im USB-C charging cable included
- Can be wirelessly charged with Unilite WCSGL or WCDBL wireless charging pads

LUMEN 1100LM | RUNTIME 1.5-7.5H | BEAM 47M | IP RATING IP65/IK07